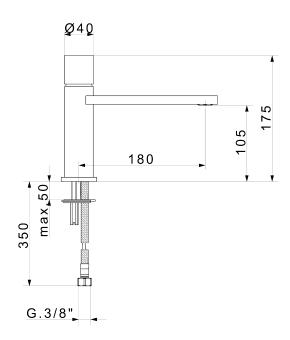

#### **PRODUCT FEATURES:**

- Solid brass body with black matt or chrome finish
- Ideal for water savings
- Smartly designed long 180mm spout to ensure the greatest comfort in use.

## SPECIFICATIONS:

| -Minimum dynamic pressure                 | . 1,5 bar |
|-------------------------------------------|-----------|
| -Maximum operating pressure (static)      | 10 bar    |
| -Recommended operating pressure (static). | 2-5 bar   |
| -Maximum test pressure (static)           | 16 bar    |
| -Maximum hot water temperature            | 65 °C     |
|                                           |           |