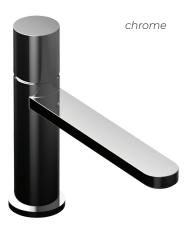

#### PRODUCT CODES:

299-3101-01 - black matt 299-3101-02 - chrome

#### **PRODUCT FEATURES:**

- Solid brass body with black matt or chrome finish
- Ideal for water savings
- Smartly designed long 180mm spout to ensure the greatest comfort in use.