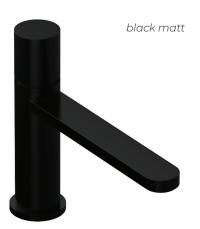

#### PRODUCT CODES:

299-3101-01 - black matt 299-3101-02 - chrome

#### **PRODUCT FEATURES:**

- Solid brass body with black matt or chrome finish
- Ideal for water savings
- Smartly designed long 180mm spout to ensure the greatest comfort in use.